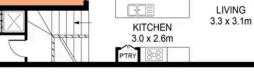

# 1 VESCEY STREET

PLANS SHOWN ONLY INDICATIVE OF LAYOUT. DIMENSIONS ARE APPROXIMATE. Ref. No: 81355

SCALE (METRES)

## LOWER GROUND LEVEL

BED 1

3.9 x 2.6m

**GROUND LEVEL** 

L'DRY

COURTYARD

BED 2 2.6 x 2.7m SITTING

3.2 x 3.5m

ATTIC LEVEL

DINING 3.6 x 3.1m

COVERED

WATERLOO

0

ATTIC STORAGE 4.2 x 2.9m