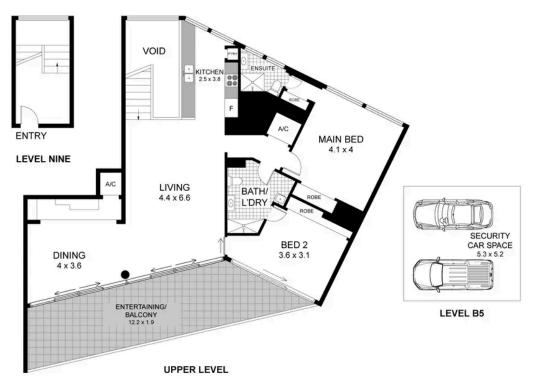

## 1001/425 BOURKE STREET SURRY HILLS

2 Bedroom, 2 Bath, 2 Car

Total area including balcony (approx.) 140sqm

PLEASE NOTE: WHILST RAY WHITE TAYES EVERY CARE IN THE PURSUIT OF ACCURACY. THE PLAN IS SHOWN FOR GENERAL GUDANCE ONLY. ALL AREAS, MEASUREMENTS AND DISTANCES ARE APPROXIMATE AND NOT TO SCALE RAY WHITE AND OUR VENDOR WILL ACCEPT NO RESPONSIBILITY FOR ITS ACCURACY. INTERESTED PARTIES ARE ADVISED TO MAKE THEIR OWN NUMBERSONENT ENQUIRES