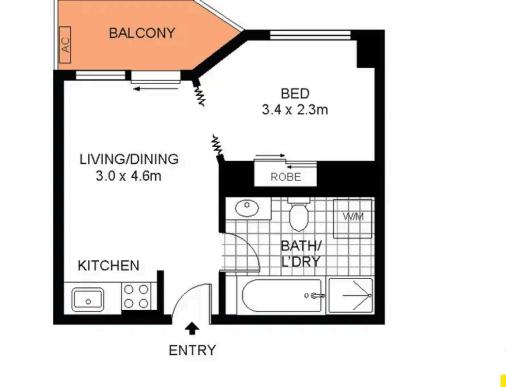

# **Elevated City Fringe Retreat**

105/220 Goulburn Street, Darlinghurst

1 bed 1 bath

Sold

5 SCALE (METRES) SCALE (METRES) PLANS SHOWN ONLY INDICATIVE OF LAYOUT, DIMENSIONS ARE APPROXIMATE. Ref. No:

#### 105/220 GOULBURN STREET

2 3 4

1