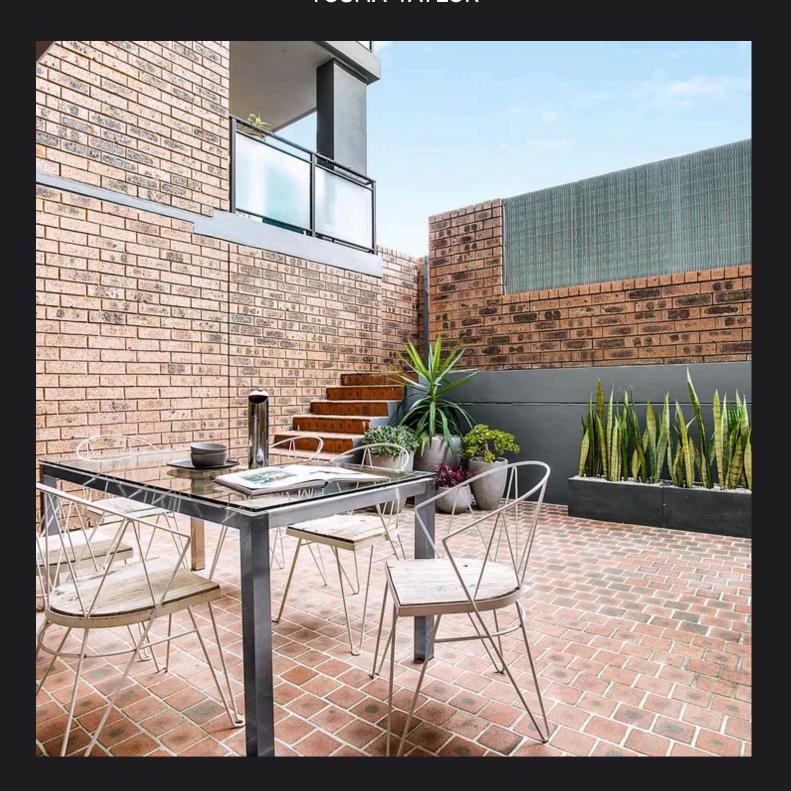

## TOUMA TAYLOR

Oversized, immaculately renovated courtyard apartment

11/1 Maddison Street, Redfern

3 bed 2 bath 1 car

Sold

## 11/1 MADDISON STREET REDFERN

3 Bedroom, 2 Bath, 1 Car

153sqm approx. internal incl. courtyard 171sqm approx total incl. parking

PLEASE NOTE: WHILST PAY WHITE TAYES EVERY CARE IN THE PLRSUIT OF ACCURACY. THE PLAN IS SHOWN FOR GENERAL GUDANCE ONLY, ALL AREAS, MEASUREMENTS AND DISTANCES ARE APPROXIMATE AND NOT TO SCALE RAY WHITE AND OUR VENDOR WILL ACCEPT NO RESPONSIBILITY FOR ITS ACCURACY. INTERESTED PARTIES ARE ADVISED TO MAKE THER OWN INDEPENDENT ENQUIRIES