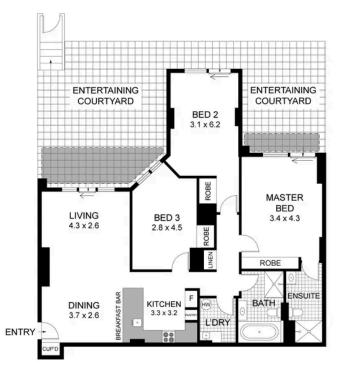

## 11/1 MADDISON STREET REDFERN

3 Bedroom, 2 Bath, 1 Car

153sqm approx. internal incl. courtyard 171sqm approx total incl. parking

PLEASE NOTE: WHILST PAY WHITE TAYES EVERY CARE IN THE PLRSUIT OF ACCURACY. THE PLAN IS SHOWN FOR GENERAL GUDANCE ONLY, ALL AREAS, MEASUREMENTS AND DISTANCES ARE APPROXIMATE AND NOT TO SCALE RAY WHITE AND OUR VENDOR WILL ACCEPT NO RESPONSIBILITY FOR ITS ACCURACY. INTERESTED PARTIES ARE ADVISED TO MAKE THER OWN INDEPENDENT ENQUIRIES