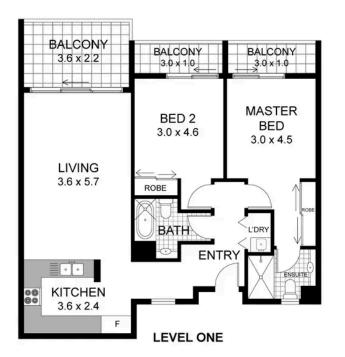

## 11/137-141 REGENT STREET REDFERN

2 Bedroom, 2 Bath, 1 Car

PLEASE NOTE: WHILST RAY WHITE TAKES EVERY CARE IN THE PURSUIT OF ACCURACY. THE PLAN IS SHOWN FOR GENERAL GUIDANCE ONLY. ALL AREAS, MEASUREMENTS AND DISTANCES ARE APPROXIMATE AND NOT TO SCALE RAY WHITE AND OUR VENDOR WILL ACCEPT NO RESPONSIBILITY FOR ITS ACCURACY. INTERESTED PARTIES ARE ADVISED TO MAKE THEIR OWN INDEPENDENT ENQURIES