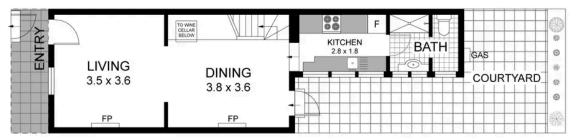

## GROUND FLOOR

BELOW

FIRST FLOOR

131 GOODLET STREET SURRY HILLS 2 Bedroom, 1 Bath

PLEASE NOTE: WHILST RAY WHITE TAKES EVERY CARE IN THE PURSUIT OF ACCURACY. THE PLAN IS SHOWN FOR GENERAL QUIDANCE ONLY. ALL AREAS, MEASUREMENTS AND DISTANCES ARE APPROXIMATE AND NOT TO SCALE RAY WHITE AND OUR VENDOR WILL ACCEPT NO RESPONSIBILITY FOR ITS ACCURACY. INTERESTED PARTIES ARE ADVISED TO MAKE THEIR OWN INDEPENDENT ENQUIRES