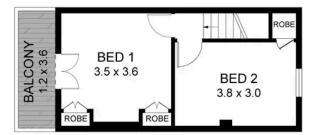

## GROUND FLOOR

BELOW

FIRST FLOOR

131 GOODLET STREET SURRY HILLS 2 Bedroom, 1 Bath

PLEASE NOTE: WHILST RAY WHITE TAKES EVERY CARE IN THE PURSUIT OF ACCURACY. THE PLAN IS SHOWN FOR GENERAL QUIDANCE ONLY. ALL AREAS, MEASUREMENTS AND DISTANCES ARE APPROXIMATE AND NOT TO SCALE RAY WHITE AND OUR VENDOR WILL ACCEPT NO RESPONSIBILITY FOR ITS ACCURACY. INTERESTED PARTIES ARE ADVISED TO MAKE THEIR OWN INDEPENDENT ENQUIRES