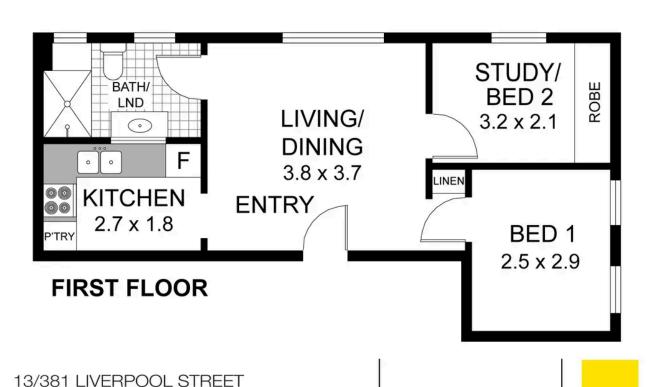

## Fresh Art Deco apartment in lifestyle hotspot

13/381 Liverpool Street, Darlinghurst

1 bed 1 bath

Sold

RayWhite.

PLEASE NOTE: WHILST RAY WHITE TAKES EVERY CARE IN THE PURSUIT OF ACCURACY. THE PLAN IS SHOWN FOR GENERAL QUIDANCE ONLY, ALL AREAS, MEASUREMENTS AND DISTANCES ARE APPROXIMATE AND NOT TO SCALE RAY WHITE AND OUR VENDOR WILL ACCEPT NO RESPONSIBILITY FOR ITS ACCURACY. INTERESTED PARTIES ARE ADVISED TO IMAKE THEIR OWN INDEPENDENT ENQUIRIES