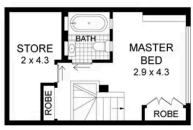

## TOUMA TAYLOR

Style & quality in a creative two-level terrace

137 Baptist Street, Redfern

2 bed 2 bath 1 car

Sold

FIRST FLOOR

GROUND FLOOR

## 137 BAPTIST STREET REDFERN

2 Bedroom, 2 Bath, 1 Car

PLEASE NOTE: WHILST BAY WHITE TAKES REVEN CARE IN THE FURBULT OF ACCURACY. THE PLAN IS BYOMN FOR GENERAL QUIDANCE ONLY, ALL AREAS, MEASUREMENTS AND DISTANCES ARE APPROXIMATE AND NOT TO SCALE RAY WHITE AND OUR VENDOR WILL ACCEPT NO RESPONSIBILITY, INTERESTED PARTIES ARE ADVISED TO MAKE THER DIVIN INDEPENDENT BOUNDES.