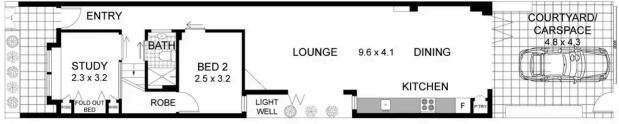

## TOUMA TAYLOR

Style & quality in a creative two-level terrace

137 Baptist Street, Redfern

2 bed 2 bath 1 car

Sold

FIRST FLOOR

GROUND FLOOR

## 137 BAPTIST STREET REDFERN

2 Bedroom, 2 Bath, 1 Car

PLEASE NOTE: WHILST BAY WHITE TAKES REVEN CARE IN THE FURBULT OF ACCURACY. THE PLAN IS BYOMN FOR GENERAL QUIDANCE ONLY, ALL AREAS, MEASUREMENTS AND DISTANCES ARE APPROXIMATE AND NOT TO SCALE RAY WHITE AND OUR VENDOR WILL ACCEPT NO RESPONSIBILITY, INTERESTED PARTIES ARE ADVISED TO MAKE THER DIVIN INDEPENDENT BOUNDES.