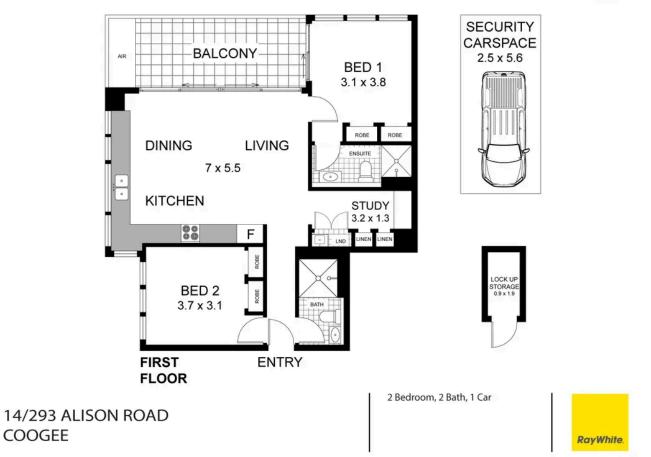

## Stylish lifestyle pad of contemporary excellence

14/293 Alison Road, Coogee

2 bed 2 bath 1 car

PLEASE NOTE: WHILIST RAY WHITE TAKES EVERY CARE IN THE PLRSUIT OF ACOLIFACY. THE PLAN IS SHOWN FOR GENERAL GUIDANCE ONLY, ALL AREAS, MEASUREMENTS AND DISTANCES ARE APPROXIMATE AND NOT TO SCALE RAY WHITE AND OUR VENDOR WILL ACCEPT NO RESPONSIBILITY FOR ITS ACCURACY. INTERESTED PARTIES ARE ADVISED TO MAKE THER OWN INDEPENDENT ENCURES