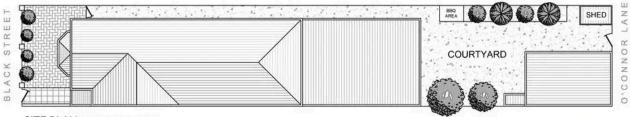

## TOUMA TAYLOR

A Stylish Parkside Haven On A Dual Access 223sqm

15 Black Street, Marrickville

3 bed 2 bath 1 car

Sold

0 1 2 3 4 5

SITE PLAN (at reduced scale)

## 15 BLACK STREET MARRICKVILLE

**3 Bedroom, 2 Bath, 1 Car** Land area (approx.) 223 sqm

PLEASE NOTE: WHILST RAY WHITE TAKES EVERY CARE IN THE PURSUIT OF ACCURACY. THE PLAN IS SHOWN FOR GENERAL GUIDANCE ONLY. ALL AREAS, MEASUREMENTS AND DISTANCES ARE APPROXIMATE AND NOT TO SCALE RAY WHITE AND OUR VENDOR WILL ACCEPT NO RESPONSIBILITY FOR ITS ACCURACY. INTERESTED PARTIES ARE ADVISED TO MAKE THEIR OWN INDEPENDENT ENQUIRIES