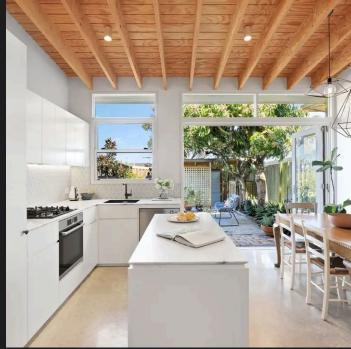

## 15 BLACK STREET MARRICKVILLE

**3 Bedroom, 2 Bath, 1 Car** Land area (approx.) 223 sqm

PLEASE NOTE: WHILST RAY WHITE TAKES EVERY CARE IN THE PURSUIT OF ACCURACY. THE PLAN IS SHOWN FOR GENERAL GUIDANCE ONLY. ALL AREAS, MEASUREMENTS AND DISTANCES ARE APPROXIMATE AND NOT TO SCALE RAY WHITE AND OUR VENDOR WILL ACCEPT NO RESPONSIBILITY FOR ITS ACCURACY. INTERESTED PARTIES ARE ADVISED TO MAKE THEIR OWN INDEPENDENT ENQUIRIES