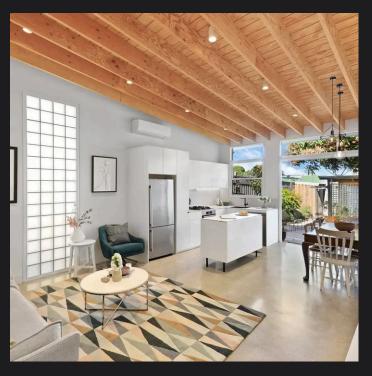

## 15 BLACK STREET MARRICKVILLE

**3 Bedroom, 2 Bath, 1 Car** Land area (approx.) 223 sqm

PLEASE NOTE: WHILST RAY WHITE TAKES EVERY CARE IN THE PURSUIT OF ACCURACY. THE PLAN IS SHOWN FOR GENERAL GUIDANCE ONLY. ALL AREAS, MEASUREMENTS AND DISTANCES ARE APPROXIMATE AND NOT TO SCALE RAY WHITE AND OUR VENDOR WILL ACCEPT NO RESPONSIBILITY FOR ITS ACCURACY. INTERESTED PARTIES ARE ADVISED TO MAKE THEIR OWN INDEPENDENT ENQUIRIES