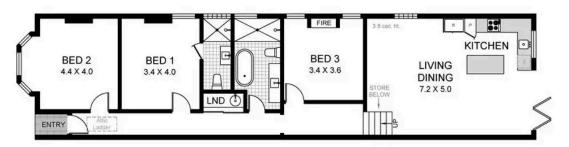

## TOUMA TAYLOR

A Stylish Parkside Haven On A Dual Access 223sqm

15 Black Street, Marrickville

3 bed 2 bath 1 car

Sold

0 1 2 3 4 5

SITE PLAN (at reduced scale)

## 15 BLACK STREET MARRICKVILLE

**3 Bedroom, 2 Bath, 1 Car** Land area (approx.) 223 sqm

PLEASE NOTE: WHILST RAY WHITE TAKES EVERY CARE IN THE PURSUIT OF ACCURACY. THE PLAN IS SHOWN FOR GENERAL GUIDANCE ONLY. ALL AREAS, MEASUREMENTS AND DISTANCES ARE APPROXIMATE AND NOT TO SCALE RAY WHITE AND OUR VENDOR WILL ACCEPT NO RESPONSIBILITY FOR ITS ACCURACY. INTERESTED PARTIES ARE ADVISED TO MAKE THEIR OWN INDEPENDENT ENQUIRIES