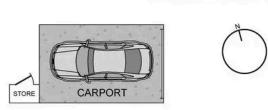

## TOUMA TAYLOR

A Stylish Parkside Haven On A Dual Access 223sqm

15 Black Street, Marrickville

3 bed 2 bath 1 car

Sold

0 1 2 3 4 5

SITE PLAN (at reduced scale)

## 15 BLACK STREET MARRICKVILLE

**3 Bedroom, 2 Bath, 1 Car** Land area (approx.) 223 sqm

PLEASE NOTE: WHILST RAY WHITE TAKES EVERY CARE IN THE PURSUIT OF ACCURACY. THE PLAN IS SHOWN FOR GENERAL GUIDANCE ONLY. ALL AREAS, MEASUREMENTS AND DISTANCES ARE APPROXIMATE AND NOT TO SCALE RAY WHITE AND OUR VENDOR WILL ACCEPT NO RESPONSIBILITY FOR ITS ACCURACY. INTERESTED PARTIES ARE ADVISED TO MAKE THEIR OWN INDEPENDENT ENQUIRIES