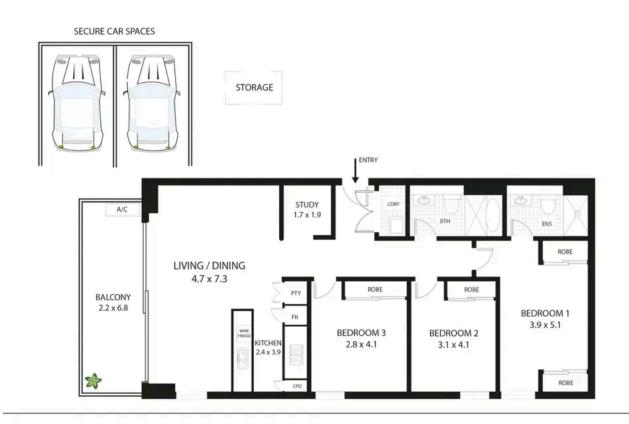

## TOUMA TAYLOR

Sophisticated penthouse with panoramic city views

1505/3 George Julius Avenue, Zetland

3 bed 2 bath 2 car

1505/3 George Julius Ave, Zetland

Whilst Ray White takes every care in the pursuit of accuracy, the plan is shown for general guidance only.

All areas, measurements and distances are approximate and not to scale.

Ray White and our vendor will accept no responsibility for its accuracy, Interested parties are advised to make their own enquiries.