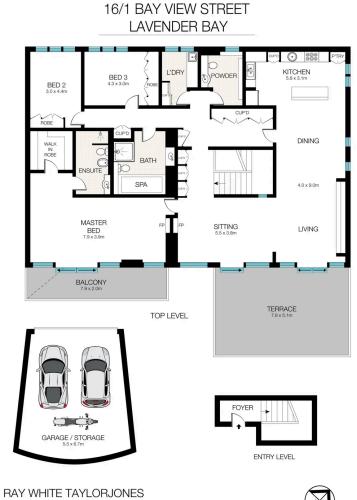

## Luxury Harbourside Living With Incredible Sydney Harbour Views

16/1 Bay View Street, Lavender Bay

3 bed 3 bath 2 car

All information contained herein is gathered from sources we believe to be reliable. However, we cannot guarantee it's accuaracy and interested persons should rely on their own enquiries. Dimensions are approximate.

Disclaimer: All information provided is sourced from what we believe to be reliable sources. However, we do not guarantee its accuracy, and interested parties should conduct their own enquiries. Scale in metres. Indicative only. Dimensions are approximate.