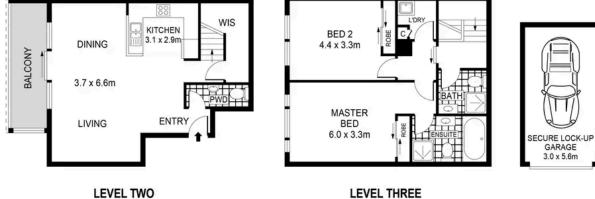

## Spacious Split-Level 'Kimberley Estate' Apartment with Resort-Style Amenities

165/83-93 Dalmeny Avenue, Rosebery

2 bed 2 bath 1 car

LEVEL THREE

ROSEBERY

SCALE (METRES) PLANS SHOWN ONLY INDICATIVE OF LAYOUT. DIMENSIONS ARE APPROXIMATE. Ref. No: 02639