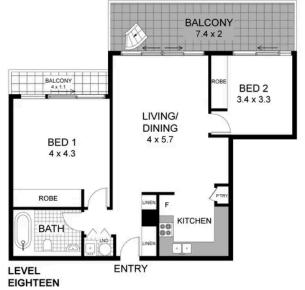

## 1802/157 REDFERN STREET REDFERN

2 Bedroom, 1 Bath, 1 Car

PLEASE NOTE: WHILST RAY WHITE TAKES EVERY CARE IN THE PURSUIT OF ACCURACY. THE PLAN IS SHOWN FOR GENERAL GUIDANCE ONLY, ALL AREAS, MEASUREMENTS AND DISTANCES ARE APPROXIMATE AND NOT TO SCALE RAY WHITE AND OUR VENDOR WILL ACCEPT NO RESPONSIBILITY FOR ITS ACCURACY. INTERESTED PARTIES ARE ADVISED TO MAKE THEIR OWN INDEPENDENT ENQUIRIES.