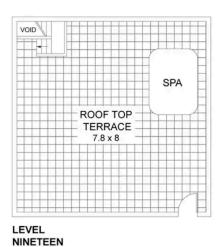

## 1802/157 REDFERN STREET REDFERN

2 Bedroom, 1 Bath, 1 Car

PLEASE NOTE: WHILST RAY WHITE TAKES EVERY CARE IN THE PURSUIT OF ACCURACY. THE PLAN IS SHOWN FOR GENERAL GUIDANCE ONLY, ALL AREAS, MEASUREMENTS AND DISTANCES ARE APPROXIMATE AND NOT TO SCALE RAY WHITE AND OUR VENDOR WILL ACCEPT NO RESPONSIBILITY FOR ITS ACCURACY. INTERESTED PARTIES ARE ADVISED TO MAKE THEIR OWN INDEPENDENT ENQUIRIES.