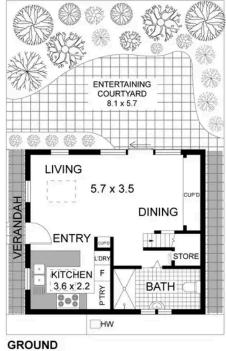

## TOUMA TAYLOR

Charming laneway cottage with lush private garden

19 Stanley Street, Redfern

1 bed 1 bath

Sold

0 1 2 3 4

GROUND LEVEL

1 Bedroom, 1 Bath

## 19 STANLEY STREET, REDFERN

PLEASE NOTE: WHILST RAY WHITE TAKES EVERY CARE IN THE PURSUIT OF ACCUPACY, THE PLAN IS SHOWN FOR GENERAL QUIDANCE ONLY, ALL AREAS, MEASUREMENTS AND DISTANCES ARE APPROXIMATE AND NOT TO SCALE RAY WHITE AND OUR VENDOR WILL ACCEPT NO RESPONSIBILITY FOR ITS ACCUPACY. INTERESTED PARTIES ARE ADVISED TO MAKE THEIR OWN INDEPENDENT ENQUIRIES