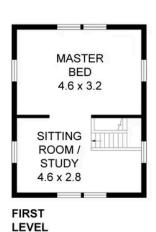

## TOUMA TAYLOR

Charming laneway cottage with lush private garden

19 Stanley Street, Redfern

1 bed 1 bath

Sold

0 1 2 3 4

GROUND LEVEL

1 Bedroom, 1 Bath

## 19 STANLEY STREET, REDFERN

PLEASE NOTE: WHILST RAY WHITE TAKES EVERY CARE IN THE PURSUIT OF ACCUPACY, THE PLAN IS SHOWN FOR GENERAL QUIDANCE ONLY, ALL AREAS, MEASUREMENTS AND DISTANCES ARE APPROXIMATE AND NOT TO SCALE RAY WHITE AND OUR VENDOR WILL ACCEPT NO RESPONSIBILITY FOR ITS ACCUPACY. INTERESTED PARTIES ARE ADVISED TO MAKE THEIR OWN INDEPENDENT ENQUIRIES