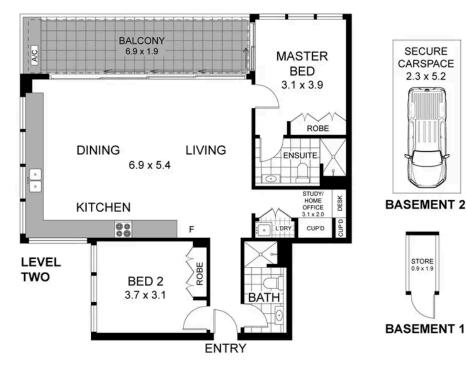

## TOUMA TAYLOR

Contemporary luxury in a coastal locale

22/293 Alison Road, Coogee

2 bed 2 bath 1 car

Sold

22/293 ALISON ROAD COOGEE

2 Bedroom, 2 Bath, 1 Car

PLEASE NOTE: WHILST RAY WHITE TAYES EVERY CARE IN THE PURSUIT OF ACCURACY. THE PLAN IS SHOWN FOR GENERAL GUDANCE ONLY, ALL AREAS, MEASUREMENTS AND DISTANCES ARE APPROXIMATE AND NOT TO SCALE RAY WHITE AND OUR VENDOR WILL ACCEPT NO RESPONSIBILITY FOR ITS ACCURACY. INTERESTED PARTIES ARE ADVISED TO MAKE THER OWN NODEPONDENT ENQUIRIES