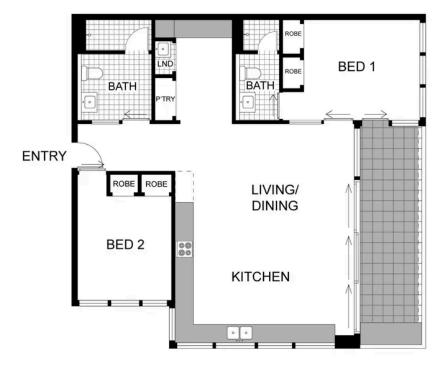

## 24/293 ALISON ROAD COOGEE

2 Bedroom, 2 Bath, 1 car

Total area (approx.) 101sqm

PLEASE NOTE: WHILST RAY WHITE TAKES EVERY CARE IN THE PLAN IS CHOWN FOR GENERAL GUDANCE ONLY. ALL AREAS, MEASUREMENTS AND DISTANCES ARE APPROXIMATE AND NOT TO SCALE RAY WHITE AND OUR VENDOR WILL ACCEPT NO RESPONSIBILITY FOR ITS ACCUPACY. INTERESTED PARTIES ARE ADVISED TO MAKE THERROWN INSPERMINENT ENCURRES