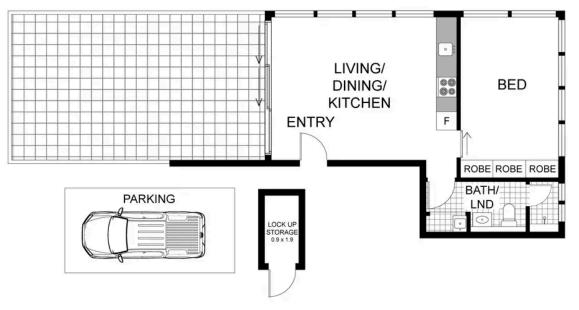

## TOUMA TAYLOR

Deluxe coastal apartment in prized 'Ciel' complex

25/293 Alison Road, Coogee

1bed1bath1car

Sold

0 1 2 3 4

25/293 ALISON ROAD COOGEE 1 Bedroom, 1 Bath, 1 Car

PLASE NOTE: WHILST HAY WHITE TAKES EVERY CARE IN THE PLANGLOY OF ACCURACY, THE PLAN IS SHOWN FOR GISHERA, QUIDANCE ONLY, ALL AREAS, MEASUREMENTS AND DISTANCES ARE APPROXIMATE AND NOT TO SCALE PAY WHITE AND OUR VENDOR WILL ACCEPT NO RESPONSIBILITY OF ITS ACCURACY, WITESTED PARTIES ARE DANSED TO JOMNET HER ON IN INSPENDENT INCLINES.