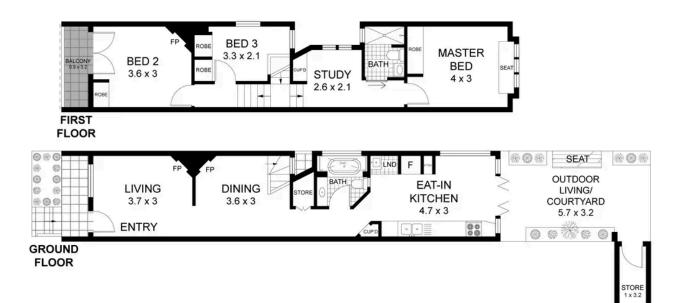

## 26 TURNER STREET REDFERN

3 BEDROOM, 2 BATH

LAND AREA (APPROX.) 82SQM

PLEASE NOTE: WHILST RAY WHITE TAKES EVERY CARE IN THE PURSUIT OF ACCURACY. THE PLAN IS SHOWN FOR GENERAL GUIDANCE ONLY, ALL AREAS, MEASUREMENTS AND DISTANCES ARE APPROXIMATE AND NOT TO SCALE RAY WHITE AND OUR VENDOR WILL ACCEPT NO RESPONSIBILITY FOR ITS ACCURACY. INTERESTED PARTIES ARE ADVISED TO MAKE THEIR OWN INDEPENDENT ENQURIES