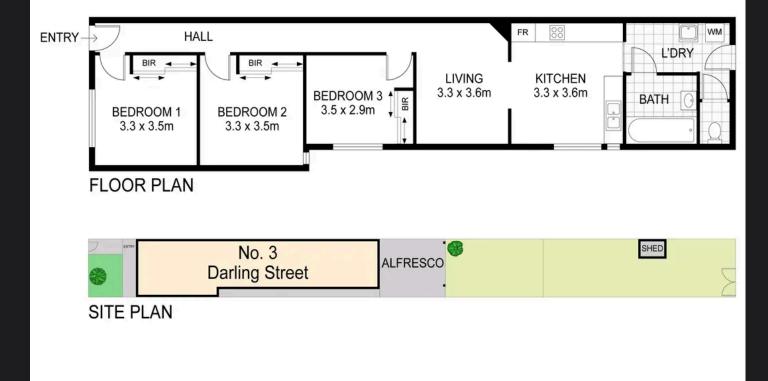

## Edwardian Terrace With Large North Facing Yard

3 Darling Street, Kensington

3 bed 1 bath 2 car

Plans shown are for presentation purposes only and are not part of any legal document or title and are subject to errors, omissions inaccuracies and they should not be as the sole and/or accurate reference for purchasing dicision. Interested parties should make their own inquiries using other sources supplied. Dimensions in lengthh and width are approximate.