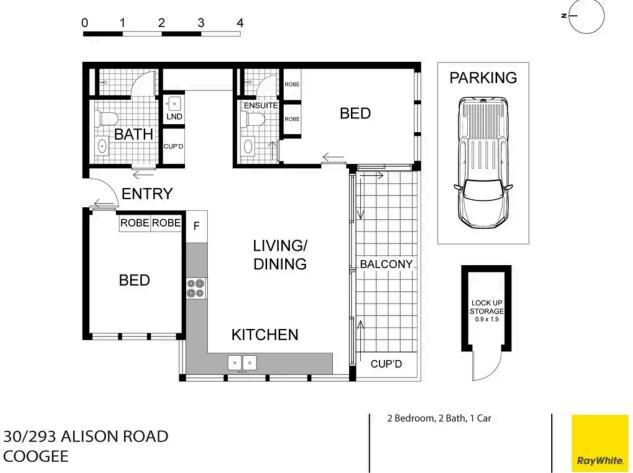

## Cutting-edge coastal living, prized 'Ciel' complex

30/293 Alison Road, Coogee

2 bed 2 bath 1 car

PLEASE NOTE: WHILST RAY WHITE TAKES EVERY CARE IN THE PURSUIT OF ACCURACY. THE PLAN IS SHOWN FOR GENERAL GUDANCE ONLY, ALL AREAS, MEASUREMENTS AND DISTANCES ARE APPROXIMATE AND NOT TO SCALE RAY WHITE AND OUR VENDOR WILL ACCEPT NO RESPONSIBILITY FOR ITS ACCURACY. INTERESTED PARTIES ARE ADVISED TO MAKE THER OWN INDEPENDENT ENQURIES.