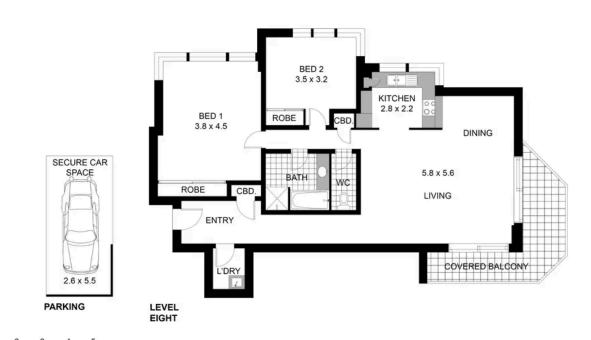

## **RAY WHITE TAYLOR & PARTNERS**

2 Bedroom, 1 Bathroom, 1 Car

Apartment size (approx.) 104sqm Parking size (approx.) 14sqm Total size (approx.) 118sqm

PLEASE NOTE: WHILST RAY WHITE TAKES EVERY CARE IN THE PURSUIT ACCURACY. THE PLAN IS SHOWN FOR GENERALGUIDANCE ONLY. ALL AREAS, MEASUREMENTS AND DISTANCES ARE APPROXIMATE AND NOT SCALE RAY WHITE AND OUR VENDOR WILL ACCEPT NO RESPONSIBILITY FOR ITS ACCURACY. INTERESTED PARTIES ARE ADVISED TO MAKE THEIR OWN INDEPENDENT ENQUIRIES.