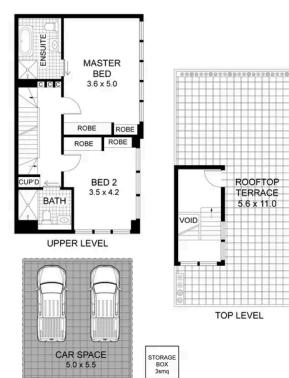

## 542/11 ROSEBERY AVENUE **ROSEBERY RAY WHITE TAYLOR & PARTNERS**

3 Bedroom, 3 Bathroom, 2 Car

Internal area (approx.) 136sqm Total area (approx.) 297sqm

RayWhite.

PLEASE NOTE: WHILST RAY WHITE TAKES EVERY CARE IN THE PURSUIT OF ACCURACY. THE PLAN IS SHOWN FOR GENERAL GUIDANCE ONLY, ALL AREAS, MEASUREMENTS AND DISTANCES ARE APPROXIMATE AND NOT TO SCALE RAY WHITE AND OUR VENDOR WILL ACCEPT NO RESPONSIBILITY FOR ITS ACCURACY. INTERESTED PARTIES ARE ADVISED TO MAKE THEIR OWN INDEPENDENT ENQURIES

5.0 x 5.5