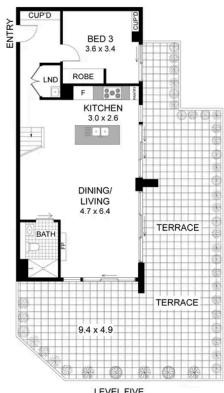

## TOUMA TAYLOR

House-like luxury living with private rooftop

542/11 Rosebery Avenue, Rosebery

3 bed 3 bath 2 car

Sold

LEVEL FIVE

## 542/11 ROSEBERY AVENUE **ROSEBERY RAY WHITE TAYLOR & PARTNERS**

3 Bedroom, 3 Bathroom, 2 Car

Internal area (approx.) 136sqm Total area (approx.) 297sqm

RayWhite.

PLEASE NOTE: WHILST RAY WHITE TAKES EVERY CARE IN THE PURSUIT OF ACCURACY. THE PLAN IS SHOWN FOR GENERAL GUIDANCE ONLY, ALL AREAS, MEASUREMENTS AND DISTANCES ARE APPROXIMATE AND NOT TO SCALE RAY WHITE AND OUR VENDOR WILL ACCEPT NO RESPONSIBILITY FOR ITS ACCURACY. INTERESTED PARTIES ARE ADVISED TO MAKE THEIR OWN INDEPENDENT ENQURIES