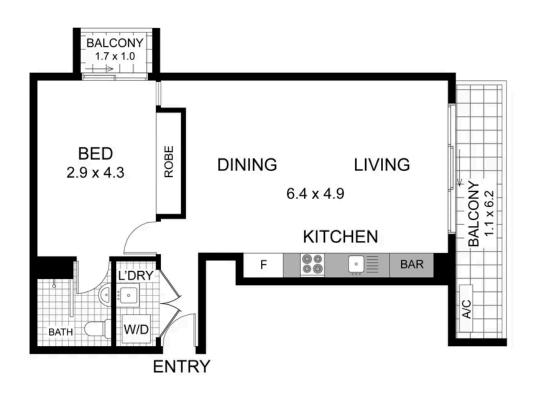

## LEVEL SIX

601/6 SHORT STREET
SURRY HILLS
RAY WHITE TAYLOR & PARTNERS

1 Bedroom, 1 Bathroom

PLEASE NOTE: WHILST RAY WHITE TAKES EVERY CARE IN THE PURSUIT OF ACCURACY. THE PLAN IS SHOWN FOR GENERAL GUIDANCE ONLY, ALL AREAS, MEASUREMENTS AND DISTANCES ARE APPROXIMATE AND NOT TO SCALE RAY WHITE AND OUR VENDOR WILL ACCEPT NO RESPONSIBILITY FOR ITS ACCURACY. INTERESTED PARTIES ARE ADVISED TO MAKE THEIR OWN INDEPENDENT ENQURIES