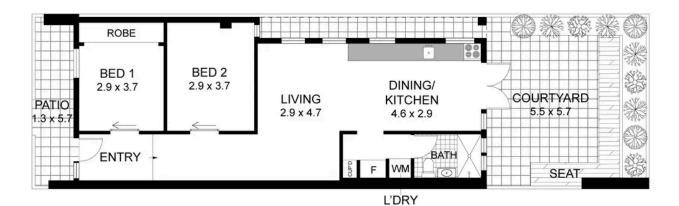

## 8 LITTLE CLEVELAND STREET REDFERN

2 Bedroom, 1 Bath

PLEASE NOTE: WHILET DAY WHITE TWASS ASTAY CARE IN THE PLEASUR OF ACCURACY, THE PLAN IS SHOWN FOR GENERAL QUIDANCE ONLY, ALL AREAS, MEASUREMENTS AND DISTANCES ARE APPROXIMATE AND NOT TO SCALE DRY WHITE AND OUR VENDOR WILL ACCEPT NO RESPONSIBILITY, INTERESTED PARTIES ARE AND SETTLE OF MAKE THEN DAY IN INSPERIOR BOTH.