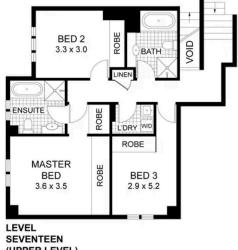

## TOUMA TAYLOR

Sub-penthouse living in acclaimed Moore Park Gardens.

G1510/780 Bourke Street, Redfern

3 bed 2 bath 2 car

Sold

G1510/780 BOURKE STREET REDFERN

**RAY WHITE TAYLOR & PARTNERS** 

3 Bedroom, 2 Bathroom, 2 Car

PLEASE NOTE: WHILST RAY WHITE TAKES EVERY CARE IN THE PURSUIT OF ACCURACY. THE PLAN IS SHOWN FOR GENERAL GUIDANCE ONLY, ALL AREAS, MEASUREMENTS AND DISTANCES ARE APPROXIMATE AND NOT TO SCALE RAY WHITE AND OUR VENDOR WILL ACCEPT NO RESPONSIBILITY FOR ITS ACCURACY. INTERESTED PARTIES ARE ADVISED TO MAKE THEIR OWN INDEPENDENT ENQURIES