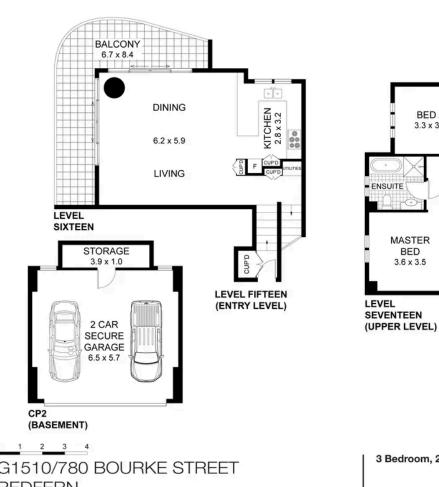

## TOUMA TAYLOR

Sub-penthouse living in acclaimed Moore Park Gardens.

G1510/780 Bourke Street, Redfern

3 bed 2 bath 2 car

Sold

G1510/780 BOURKE STREET REDFERN

**RAY WHITE TAYLOR & PARTNERS** 

3 Bedroom, 2 Bathroom, 2 Car

PLEASE NOTE: WHILST RAY WHITE TAKES EVERY CARE IN THE PURSUIT OF ACCURACY. THE PLAN IS SHOWN FOR GENERAL GUIDANCE ONLY, ALL AREAS, MEASUREMENTS AND DISTANCES ARE APPROXIMATE AND NOT TO SCALE RAY WHITE AND OUR VENDOR WILL ACCEPT NO RESPONSIBILITY FOR ITS ACCURACY. INTERESTED PARTIES ARE ADVISED TO MAKE THEIR OWN INDEPENDENT ENQURIES