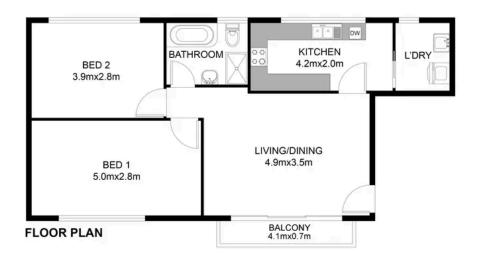

## TOUMA TAYLOR

Two bedroom apartment with lock up garage

4/14 Dutruc Street, Randwick

2 bed 1 bath 1 car

4/14 DUTRUC ST, RANDWICK

**RAY WHITE TAYLOR & PARTNERS** 

2 Bedroom, 1 Bathroom, 1 Car

PLEASE NOTE: WHILST RAY WHITE TAKES EVERY CARE IN THE PURSUIT ACCURACY. THE PLAN IS SHOWN FOR GENERAL GUIDANCE ONLY. ALL AREAS, MEASUREMENTS AND DISTANCES ARE APPROXIMATE AND NOT SCALE RAY WHITE AND OUR VENDOR WILL ACCEPT NO RESPONSIBILITY FOR ITS ACCURACY. INTERESTED PARTIES ARE ADVISED TO MAKE THEIR OWN INDEPENDENT ENQUIRIES.