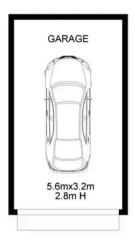

## TOUMA TAYLOR

Two bedroom apartment with lock up garage

4/14 Dutruc Street, Randwick

2 bed 1 bath 1 car

4/14 DUTRUC ST, RANDWICK

**RAY WHITE TAYLOR & PARTNERS** 

2 Bedroom, 1 Bathroom, 1 Car

PLEASE NOTE: WHILST RAY WHITE TAKES EVERY CARE IN THE PURSUIT ACCURACY. THE PLAN IS SHOWN FOR GENERAL GUIDANCE ONLY. ALL AREAS, MEASUREMENTS AND DISTANCES ARE APPROXIMATE AND NOT SCALE RAY WHITE AND OUR VENDOR WILL ACCEPT NO RESPONSIBILITY FOR ITS ACCURACY. INTERESTED PARTIES ARE ADVISED TO MAKE THEIR OWN INDEPENDENT ENQUIRIES.