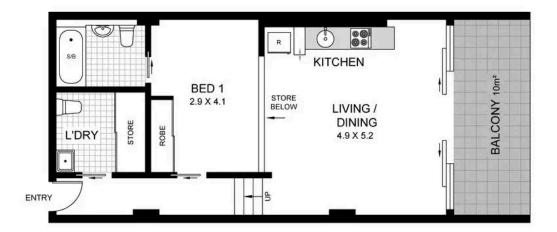

## C98/240 WYNDHAM STREET ALEXANDRIA

1 Bedroom, 1.5 Bath

PLEASE NOTE: WHILST RAY WHITE TAKES EVERY CARE IN THE PURSUIT OF ACCURACY, THE PLAN IS SHOWN FOR GENERAL GUIDANCE ONLY, ALL AREAS, MEASUREMENTS AND DISTANCES ARE APPROXIMATE AND NOT TO SCALE RAY WHITE AND OUR VENDOR WILL ACCEPT NO RESPONSIBILITY FOR ITS ACCURACY, INTERESTED PARTIES ARE ADVISED TO MAKE THEIR OWN INDEPENDENT ENQUIRIES